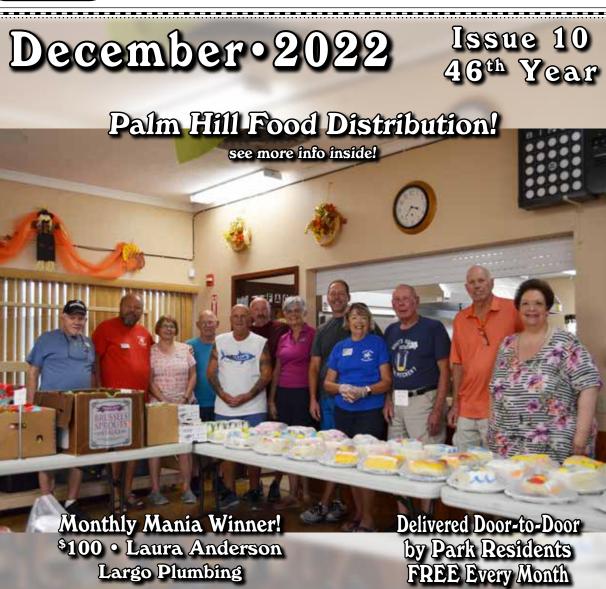

#### **COVER STORY AND PHOTO:**

Cover Story: Rebecca Webb Cover Photos: By Rebecca Webb

n November 3rd, Good Neighbors surplus food distributers delivered an assortment of food to the North Clubhouse for our residents. Organized by Beverly and Chuck Silcox, the products included meats, produce, bread, dairy, desserts, and even fresh cut flowers.

Residents were given numbers upon arrival for a lottery style drawing. With bag in hand, each person could pick what he/she wanted from the tables full of food.

Kudos to the Silcox's and all the volunteers! Next food distribution will be December 1st.